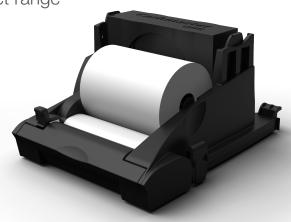

## The Cashmaster Printer One for the Cashmaster One product range

The Cashmaster Printer One is smaller, quieter and more energy-efficient than its predecessors. Designed specifically for use with the Cashmaster One range, attach the Cashmaster Printer One with one single click to the base of your device.

No cables or additional worktop space is required, meaning your Cashmaster One device remains fully portable and you can use it whenever you need to.